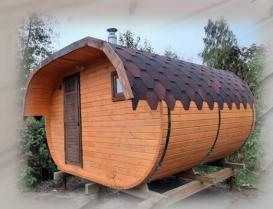

## Arched bath

Oval-barrel

1,6 m Arched bath
2,0 m Arched bath
2,5 m Arched bath
3,0 m Arched bath
3,5 m Arched bath
4,0 m Arched bath
5,0 m Arched bath
6,0 m Arched bath

Bath oval-barrel 2,5x4 m Bath oval-barrel 2,5x5 m Bath oval-barrel 3x4 m