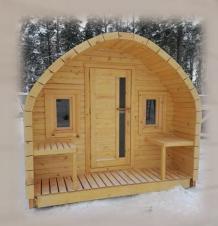

## Arched bath

Oval-barrel

1,6 m Arched bath
2,0 m Arched bath
2,5 m Arched bath
3,0 m Arched bath
3,5 m Arched bath
4,0 m Arched bath
5,0 m Arched bath
6,0 m Arched bath

Bath oval-barrel 2,5x4 m Bath oval-barrel 2,5x5 m Bath oval-barrel 3x4 m