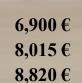

## Vertical-barrel

**Prices without VAT** 

2,2 m (vertical-barrel)

Committee of the last

www.steambarrel.eu

All Steam Barrels (saunas) are made of selected spruce wood with a moisture content of 7% Prices are for basic configuration and do not include delivery and installation (shipping point Budapest, Hungary)