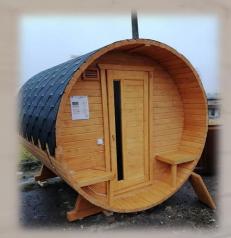

All Steam Barrels (saunas) are made of selected spruce wood with a moisture content of 7% Prices are for basic configuration and do not include delivery and installation (shipping point Budapest, Hungary)

## Bath barrel



| 1,6 m (Bath/quad barrel) | 3,174 € |
|--------------------------|---------|
| 2,0 m (Bath/quad barrel) | 3,404 € |
| 2,5 m (Bath/quad barrel) | 3,990 € |
| 3,0 m (Bath/quad barrel) | 4,760 € |
| 3,5 m (Bath/quad barrel) | 5,450 € |
| 4,0 m (Bath/quad barrel) | 6,140 € |
| 5,0 m (Bath/quad barrel) | 7,700 € |
| 6,0 m (Bath/quad barrel) | 9,300 € |
|                          |         |

Quad-barrel





## Vertical-barrel



**Prices without VAT** 

2,2 m (vertical-barrel)





Committee of the last





www.steambarrel.eu

All Steam Barrels (saunas) are made of selected spruce wood with a moisture content of 7% Prices are for basic configuration and do not include delivery and installation (shipping point Budapest, Hungary)

## Arched bath



Oval-barrel



1,6 m Arched bath
2,0 m Arch