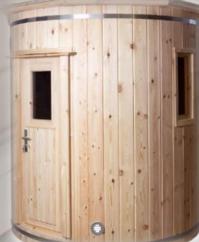

## Bath barrel

| 1,6 m (Bath/quad barrel) | 3,174 € |
|--------------------------|---------|
| 2,0 m (Bath/quad barrel) | 3,404 € |
| 2,5 m (Bath/quad barrel) | 3,990 € |
| 3,0 m (Bath/quad barrel) | 4,760 € |
| 3,5 m (Bath/quad barrel) | 5,450 € |
| 4,0 m (Bath/quad barrel) | 6,140 € |
| 5,0 m (Bath/quad barrel) | 7,700 € |
| 6,0 m (Bath/quad barrel) | 9,300 € |
|                          |         |