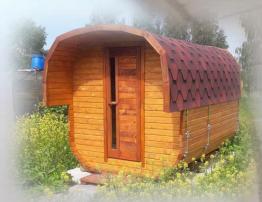

## Arched bath

Oval-barrel

1,6 m Arched bath
2,0 m Arched bath
2,5 m Arched bath
3,0 m Arched bath
3,5 m Arched bath
4,0 m Arched bath
5,0 m Arched bath
6,0 m Arched bath

Bath oval-barrel 2,5x4 m Bath oval-barrel 2,5x5 m Bath oval-barrel 3x4 m