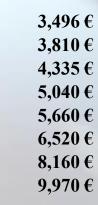

## Arched bath

Oval-barrel

1,6 m Arched bath
2,0 m Arched bath
2,5 m Arched bath
3,0 m Arched bath
3,5 m Arched bath
4,0 m Arched bath
5,0 m Arched bath
6,0 m Arched bath

Bath oval-barrel 2,5x4 m Bath oval-barrel 2,5x5 m Bath oval-barrel 3x4 m